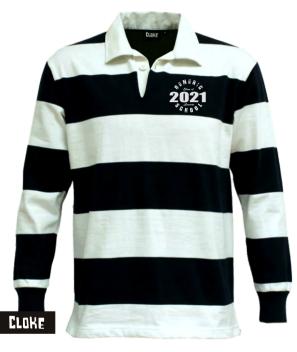

#### Cols

Rugby jerseys are in. Traditional white collar and one-piece looped neck placket. Heavyweight 330gsm, 60% cotton, 40% polyester. Embellishment friendly. Code: RJP - Plain. Sizes XXS-3XL. **RUGBY JERSEY STRIPED** 

Rugby jerseys are in. Traditional white collar and one-piece looped neck placket. Heavyweight 330gsm, 60% cotton, 40% polyester. Embellishment friendly. Code: **RJS** - Striped. **Sizes XXS-3XL.** 