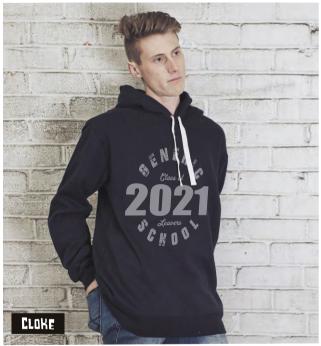

**ORIGIN HOODIE** 

The one that started it all - the original standard hoodie. Medium-heavyweight; the perfect all-rounder with huge colour and size range. 300gsm, cotton rich fabric. Code: HSI. Sizes XS-3XL, 5XL. **EDGE HOODIE** 