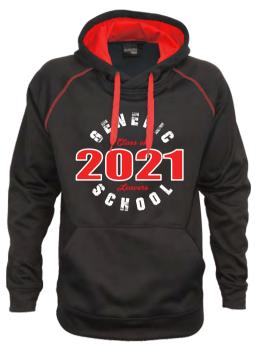

**ORIGIN HOODIE** 

The one that started it all - the original standard hoodie. Medium-heavyweight; the perfect all-rounder with huge colour and size range. 300gsm, cotton rich fabric. Code: HSI. Sizes XS-3XL, 5XL. **EDGE HOODIE** 