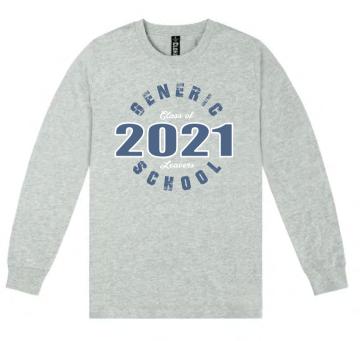

# STANDARD CREW NECK

The return of an icon. Classic styling, excellent colourfastness and shape retention. Cotton rich fabric. Code CSI. Sizes S-3XL, 5XL.

The Loafer LS Tee. Great for those days when you just want to, well...loaf... 220gsm. 100% cotton. Code: T403. Mens Sizes XS-3XL, 5XL. Code: T404. Womens Sizes 8-18.