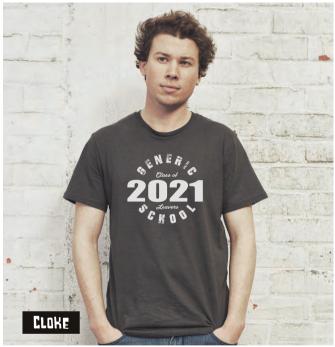

# **OUTLINE & SILHOUETTE T-SHIRT**

The Cloke Outline and Silhouette Tees. Premium quality combed and ring-spun cotton. Made the 'proper' way with side seams to ensure perfect fit. Pure comfort. 185gsm. Code: T101 - Mens Sizes S-3XL, 5XL. Code: T201 - Womens Sizes 8-20.