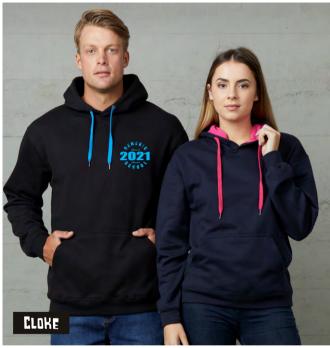

## MATCHPACE HOODIE

Set the pace at your graduation. 280gsm poly/cotton. Soft brushed inside. Contrast lined hood. Contrast 'flat' drawcord. Contrast panel detail. Code: MPH. Sizes XS-3XL, 5XL.

Cols

Retro American style. Looks fantastic with huge screenprints or appliques. Medium-heavyweight cotton/poly. Code: LMJ - no hood, HLM - with hood. Sizes XXS-3XL