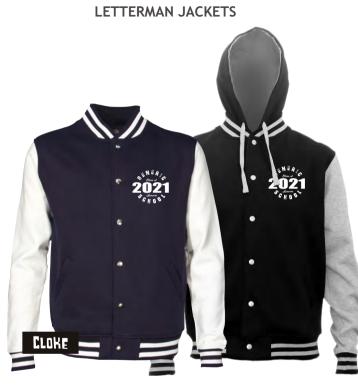

## MATCHPACE HOODIE

Set the pace at your graduation. 280gsm poly/cotton. Soft brushed inside. Contrast lined hood. Contrast 'flat' drawcord. Contrast panel detail. Code: MPH. Sizes XS-3XL, 5XL.

Cols

Retro American style. Looks fantastic with huge screenprints or appliques. Medium-heavyweight cotton/poly. Code: LMJ - no hood, HLM - with hood. Sizes XXS-3XL