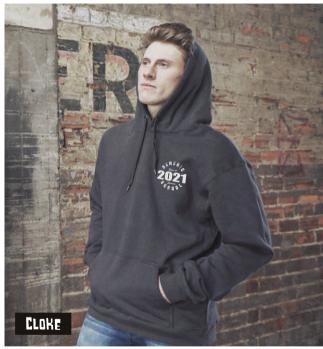

**ORIGIN HOODIE** 

The one that started it all - the original standard hoodie. Medium-heavyweight; the perfect all-rounder with huge colour and size range. 300gsm, cotton rich fabric. Code: HSI. Sizes XS-3XL, 5XL. **EDGE HOODIE** 