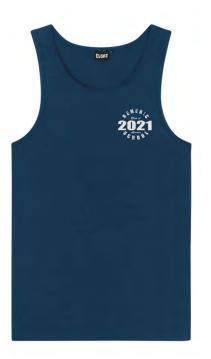

# CONCEPT SINGLET

It's a simple concept really: Take our soft and smooth combed ring-spun cotton, combine it with an up-to-the-minute singlet cut, and add a bound neck and armholes for extra comfort. Code: **S214**. Sizes S-3XL, 5XL.