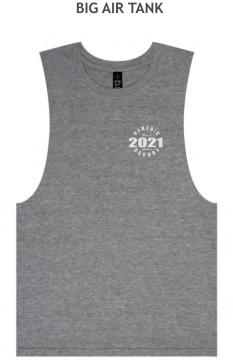

This is the Big Air Tank. Made for that big air breeze. Soak up those sunrays and the sweet vitamin D as you work out or chill out. Either way you'll be comfy as in this little beauty. Code: **S218. Sizes S-3XL, 5XL.** 