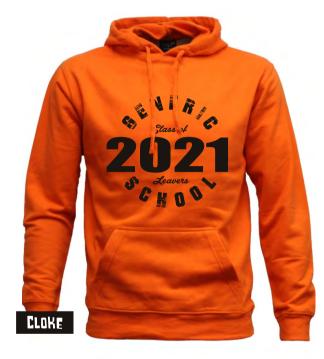

#### Cols

At last, a hoodie without a pocket! Yip that's by design perfect for HUUUGE front artwork. Great for matching to t-shirts too - no longer do you need to have a big print on the tee and a little one on the hoodie. Code **PRH**. Sizes XXS-3XL, 5XL.