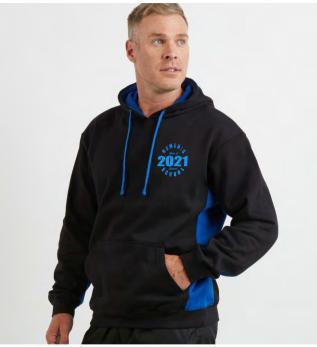

## MATCHPACE HOODIE

Set the pace at your graduation. 280gsm poly/cotton. Soft brushed inside. Contrast lined hood. Contrast 'flat' drawcord. Contrast panel detail. Code: MPH. Sizes XS-3XL, 5XL.

Cols

Retro American style. Looks fantastic with huge screenprints or appliques. Medium-heavyweight cotton/poly. Code: LMJ - no hood, HLM - with hood. Sizes XXS-3XL