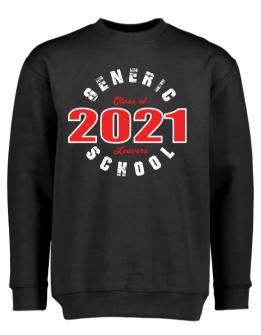

**ORIGIN HOODIE** 

The one that started it all - the original standard hoodie. Medium-heavyweight; the perfect all-rounder with huge colour and size range. 300gsm, cotton rich fabric. Code: HSI. Sizes XS-3XL, 5XL. **EDGE HOODIE** 