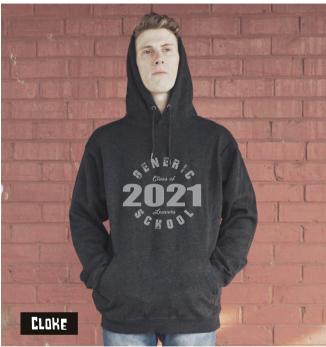

**ORIGIN HOODIE** 

The one that started it all - the original standard hoodie. Medium-heavyweight; the perfect all-rounder with huge colour and size range. 300gsm, cotton rich fabric. Code: HSI. Sizes XS-3XL, 5XL. **EDGE HOODIE** 