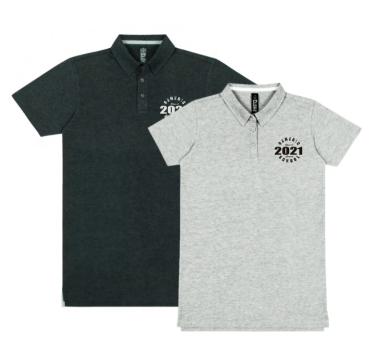

The Cloke Element polo. The perfect polo for any time and place. Easy to dress up. Simple to dress down. 220gsm. Code: P424 - Mens Sizes S-3XL, 5XL. Code: P425 - Womens Sizes 8-22.

# **ELEMENT POLO**